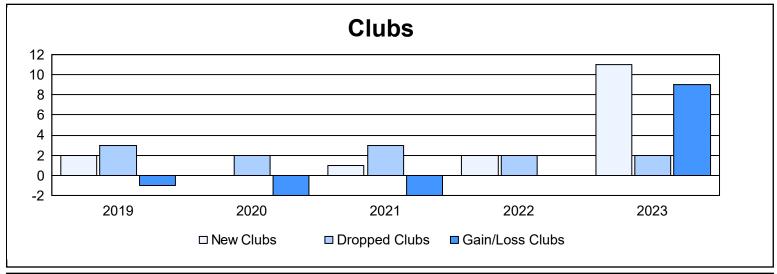

District 301D1 As of June 2023 Cumulative

| Year      | New<br>Clubs | Dropped<br>Clubs | Gain/<br>Loss<br>Clubs | New<br>Members | Charter<br>Members | Reinstate<br>Members | Transfer<br>Members | Total<br>Member<br>Added | Total<br>Members<br>Dropped | Gain/<br>Loss<br>Members |
|-----------|--------------|------------------|------------------------|----------------|--------------------|----------------------|---------------------|--------------------------|-----------------------------|--------------------------|
| 2018-2019 | 2            | 3                | -1                     | 247            | 54                 | 21                   | 7                   | 329                      | 367                         | -38                      |
| 2019-2020 | 0            | 2                | -2                     | 199            | 4                  | 18                   | 2                   | 223                      | 202                         | 21                       |
| 2020-2021 | 1            | 3                | -2                     | 202            | 26                 | 43                   | 1                   | 272                      | 341                         | -69                      |
| 2021-2022 | 2            | 2                | 0                      | 272            | 83                 | 42                   | 4                   | 401                      | 372                         | 29                       |
| 2022-2023 | 11           | 2                | 9                      | 220            | 268                | 152                  | 8                   | 648                      | 738                         | -90                      |
| Average   | 3            | 2                | 1                      | 228            | 87                 | 55                   | 4                   | 375                      | 404                         | -29                      |