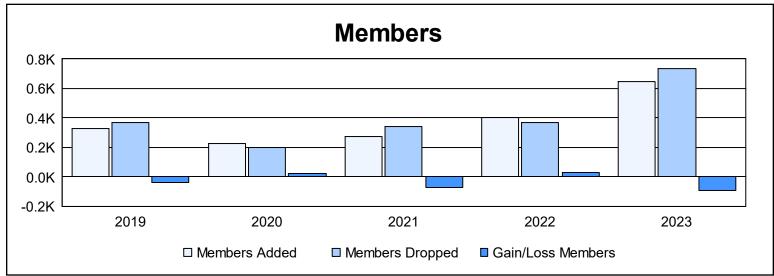

District 301D1 As of June 2023 Cumulative

| Year      | New<br>Clubs | Dropped<br>Clubs | Gain/<br>Loss<br>Clubs | New<br>Members | Charter<br>Members | Reinstate<br>Members | Transfer<br>Members | Total<br>Member<br>Added | Total<br>Members<br>Dropped | Gain/<br>Loss<br>Members |
|-----------|--------------|------------------|------------------------|----------------|--------------------|----------------------|---------------------|--------------------------|-----------------------------|--------------------------|
| 2018-2019 | 2            | 3                | -1                     | 247            | 54                 | 21                   | 7                   | 329                      | 367                         | -38                      |
| 2019-2020 | 0            | 2                | -2                     | 199            | 4                  | 18                   | 2                   | 223                      | 202                         | 21                       |
| 2020-2021 | 1            | 3                | -2                     | 202            | 26                 | 43                   | 1                   | 272                      | 341                         | -69                      |
| 2021-2022 | 2            | 2                | 0                      | 272            | 83                 | 42                   | 4                   | 401                      | 372                         | 29                       |
| 2022-2023 | 11           | 2                | 9                      | 220            | 268                | 152                  | 8                   | 648                      | 738                         | -90                      |
| Average   | 3            | 2                | 1                      | 228            | 87                 | 55                   | 4                   | 375                      | 404                         | -29                      |